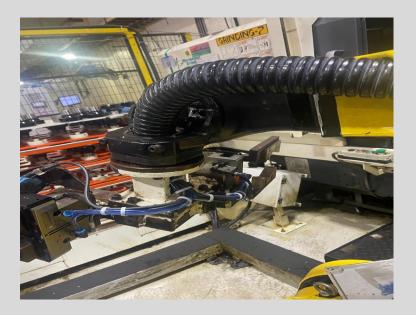

### DRESS PACK FOR FANUC 2000IC 210F ROBOT

#### **D K ROBOTICS AUTOMATION**

Customer was using normal conduit without retraction box resulting into frequent cable and conduit damage issue. We provided the solution with high corrugation flexible conduit with spring retraction box. The result is zero breakdown