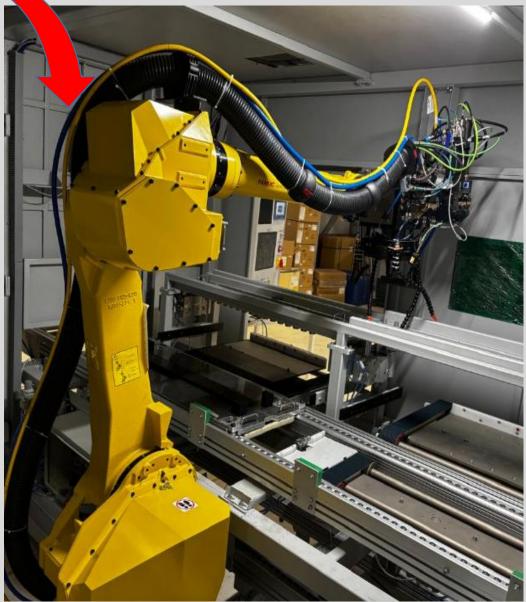

FOR FANUC 2000IC 210F ROBOT

#### **D K ROBOTICS AUTOMATION**



Customer was using normal conduit without retraction box resulting into frequent cable and conduit damage issue. We provided the solution with high corrugation flexible conduit with spring retraction box. The result is zero breakdown

### DRESS PACK IMPROVEMENT

#### **D K ROBOTICS AUTOMATION**

#### **DRESSPACK - BEFORE**

#### **DRESSPACK - AFTER**



Designed the dress pack with retraction box to avoid cable damage, use of clamps, tennis bracket, conduit protection ring, and other accessories (DK Robotics Automation, Pune)

### DRESS PACK FOR FANUC 2000IC 210F ROBOT



### DRESS PACK FOR FANUC 2000IC 210F ROBOT



### DRESS PACK IMPROVEMENT









### DRESS PACK IMPROVEMENT





### DRESS PACK FOR LASER WELDING ROBOT





### DRESS PACK FOR LASER WELDING FANUC ROBOT



### DRESS PACK FOR PICK AND PLACE FANUC ROBOT



### DRESS PACK FOR LASER CUTTING FANUC ROBOT



### DRESS PACK FOR LASER CLADDING KUKA ROBOT



### DRESS PACK FOR FANUC SCARA ROBOT



### DRESS PACK FOR MITSUBISHI SCARA ROBOT





### DRESS PACK FOR FANUC MACHINE TENDING ROBOT D K ROBOTICS AUTOMATION



### DRESS PACK PARTS : SPRING RETRACTION BOX





Let's share your requirement Or talk to us

+91 88882 54518

www.dkrobotics.in

dkrobotics9522@gmail.com

info@dkrobotics.in

https://www.linkedin.com/in/d-k-roboticsautomation

## **D K Robotics Automation.**

Works:- Golande Industrial Park, Shelar Vasti, Dehu- Alandi Road, Chikhali, Pune 411062