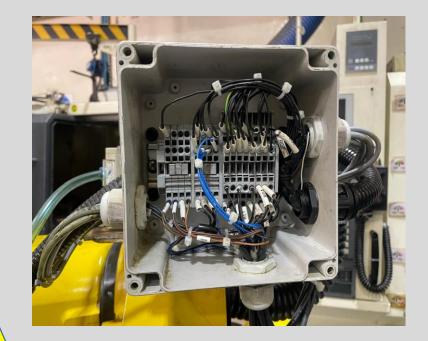

#### **DRESSPACK - BEFORE**

#### **DRESSPACK - AFTER**

Designed the dress pack with retraction box to avoid cable damage, use of clamps, tennis bracket, conduit protection ring, and other accessories (DK Robotics Automation, Pune)