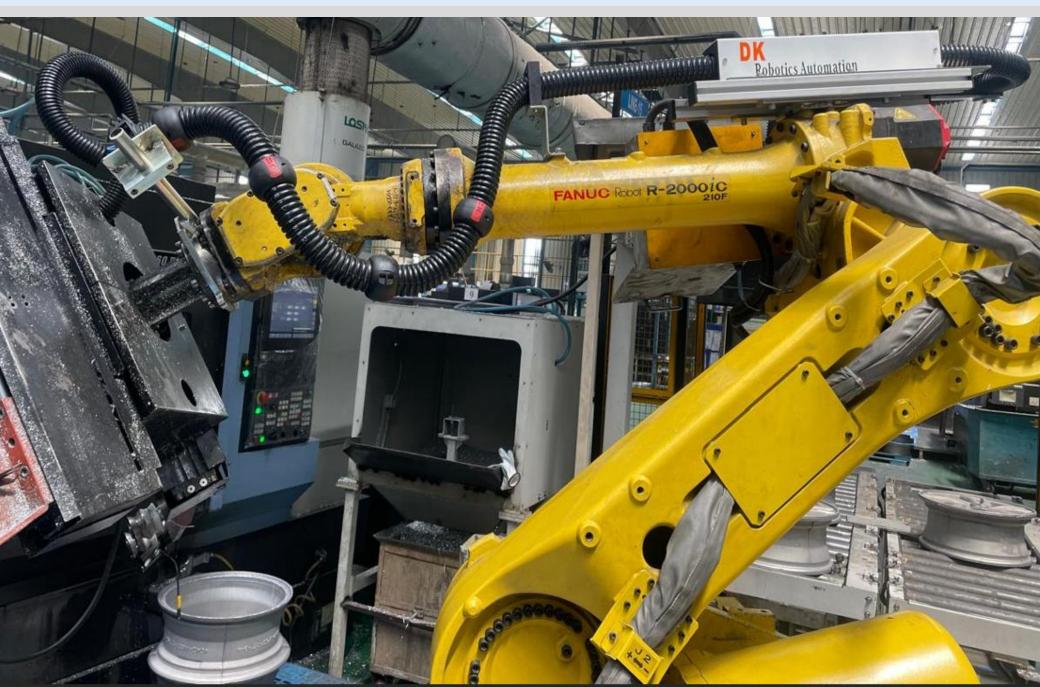

### DRESS PACK FOR FANUC 2000IC 210F ROBOT

#### **D K ROBOTICS AUTOMATION**

Customer was using normal conduit without retraction box resulting into frequent cable and conduit damage issue. We provided the solution with high corrugation flexible conduit with spring retraction box. The result is zero breakdown