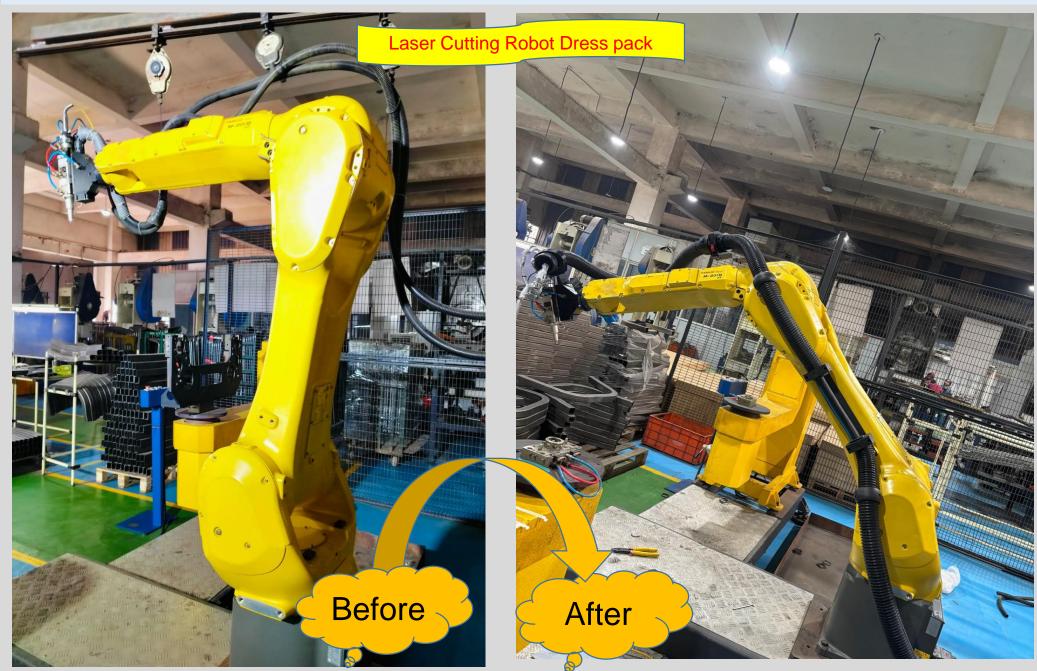

cable and conduit damage issue. We provided the solution with high corrugation flexible conduit with spring retraction box. The result is zero breakdown

### DRESS PACK IMPROVEMENT

#### **D K ROBOTICS AUTOMATION**

#### **DRESSPACK - BEFORE**

#### **DRESSPACK - AFTER**



Designed the dress pack with retraction box to avoid cable damage, use of clamps, tennis bracket, conduit protection ring, and other accessories (DK Robotics Automation, Pune)

### DRESS PACK FOR FANUC 2000IC 210F ROBOT



### DRESS PACK FOR FANUC 2000IC 210F ROBOT



### DRESS PACK IMPROVEMENT









### DRESS PACK IMPROVEMENT





### DRESS PACK FOR LASER WELDING ROBOT





### DRESS PACK FOR LASER WELDING FANUC ROBOT



### DRESS PACK FOR PICK AND PLACE FANUC ROBOT



### DRESS PACK FOR LASER CUTTING FANUC ROBOT



### DRESS PACK FOR LASER CLADDING KUKA ROBOT



### DRESS PACK FOR FANUC SCARA ROBOT



### DRESS PACK FOR MITSUBISHI SCARA ROBOT





### DRESS PACK FOR FANUC MACHINE TENDING ROBOT D K ROBOTICS AUTOMATION



### DRESS PACK PARTS : SPRING RETRACTION BOX





Let's share your requirement Or talk to us

+91 88882 54518

www.dkrobotics.in

dkrobotics9522@gmail.com

info@dkrobotics.in

https://www.linkedin.com/in/d-k-roboticsautomation

## **D K Robotics Automation.**

Works:- Golande Industrial Park, Shelar Vasti, Dehu- Alandi Road, Chikhali, Pune 411062