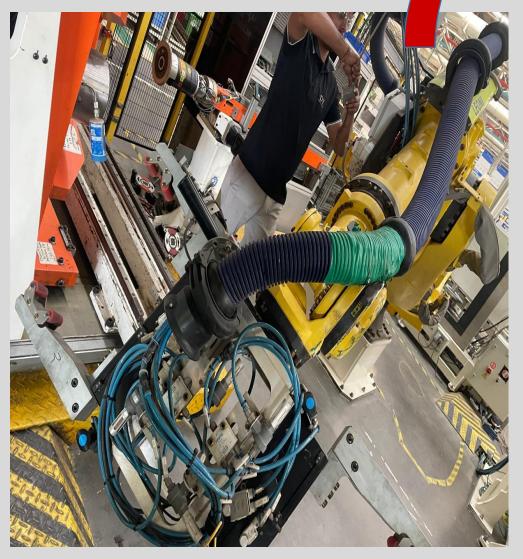

### DRESS PACK IMPROVEMENT

#### **DRESSPACK - BEFORE**

#### **DRESSPACK - AFTER**

Designed the dress pack with retraction box to avoid cable damage, use of clamps, tennis bracket, conduit protection ring, and other accessories (DK Robotics Automation, Pune)