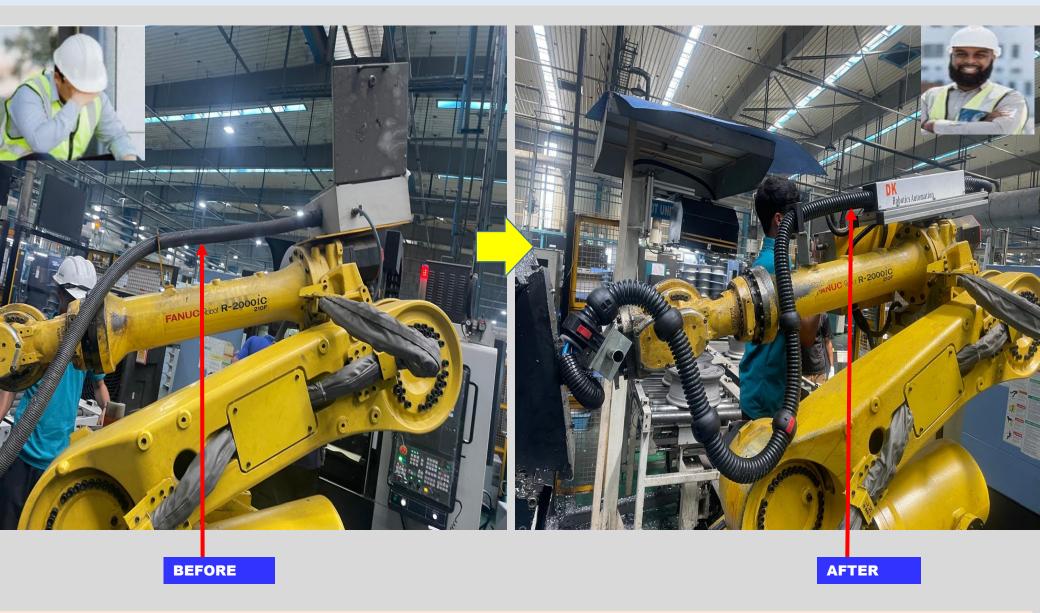

### DRESS PACK FOR FANUC 2000IC 210F ROBOT

#### **D K ROBOTICS AUTOMATION**

Customer was using normal conduit without retraction box resulting into frequent cable and conduit damage issue. We provided the solution with high corrugation flexible conduit with spring retraction box. The result is zero breakdown