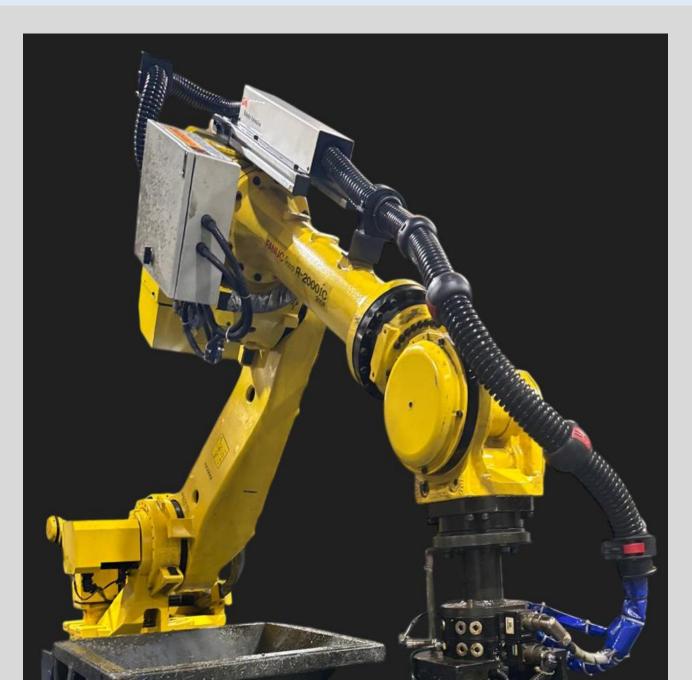

### DRESS PACK FOR FANUC 2000IC 210F ROBOT

#### **D K ROBOTICS AUTOMATION**

Customer was using normal conduit without retraction box resulting into frequent cable and conduit damage issue. We provided the solution with high corrugation flexible conduit with spring retraction box. The result is zero breakdown