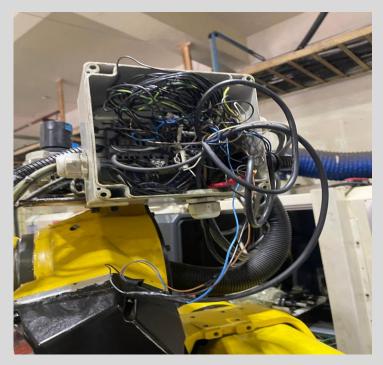

#### **DRESSPACK - BEFORE**

#### **DRESSPACK - AFTER**

Designed the dress pack with retraction box to avoid cable damage, use of clamps, tennis bracket, conduit protection ring, and other accessories (DK Robotics Automation, Pune)