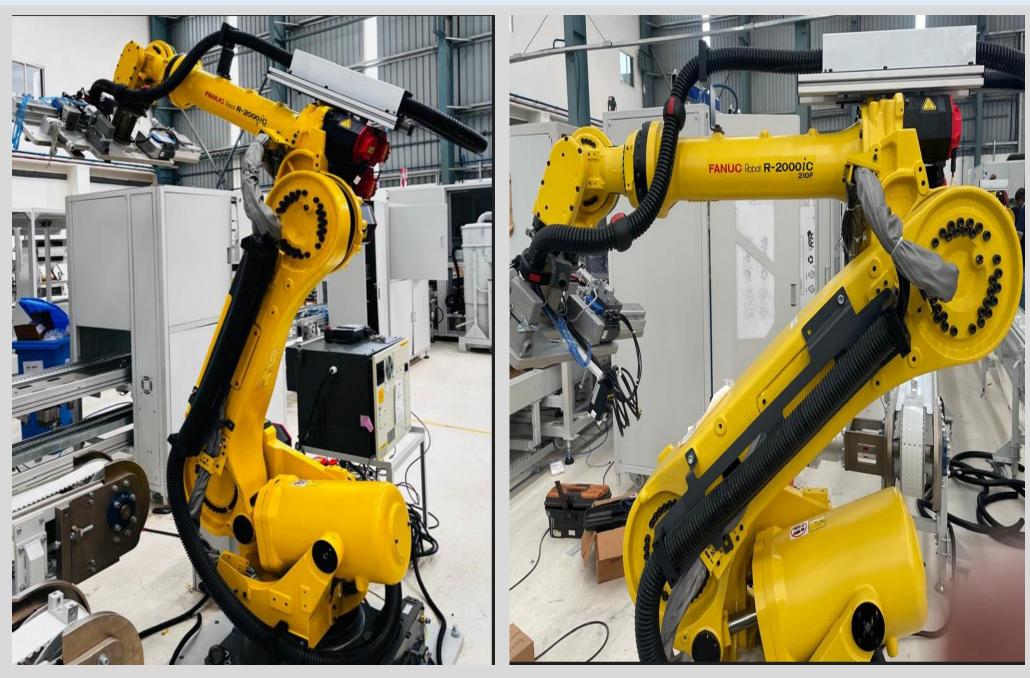

### DRESS PACK FOR FANUC 2000IC 210F ROBOT

#### **D K ROBOTICS AUTOMATION**

Customer was using normal conduit without retraction box resulting into frequent cable and conduit damage issue. We provided the solution with high corrugation flexible conduit with spring retraction box. The result is zero breakdown