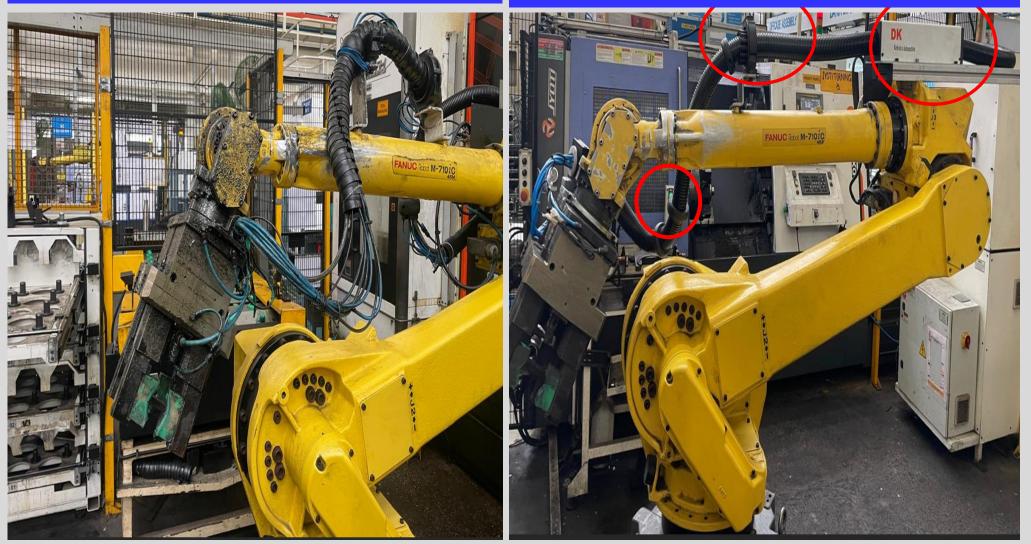

#### **DRESSPACK - BEFORE**

#### **DRESSPACK - AFTER**

Designed the dress pack with retraction box to avoid cable damage, use of clamps, tennis bracket, conduit protection ring, and other accessories (DK Robotics Automation, Pune)