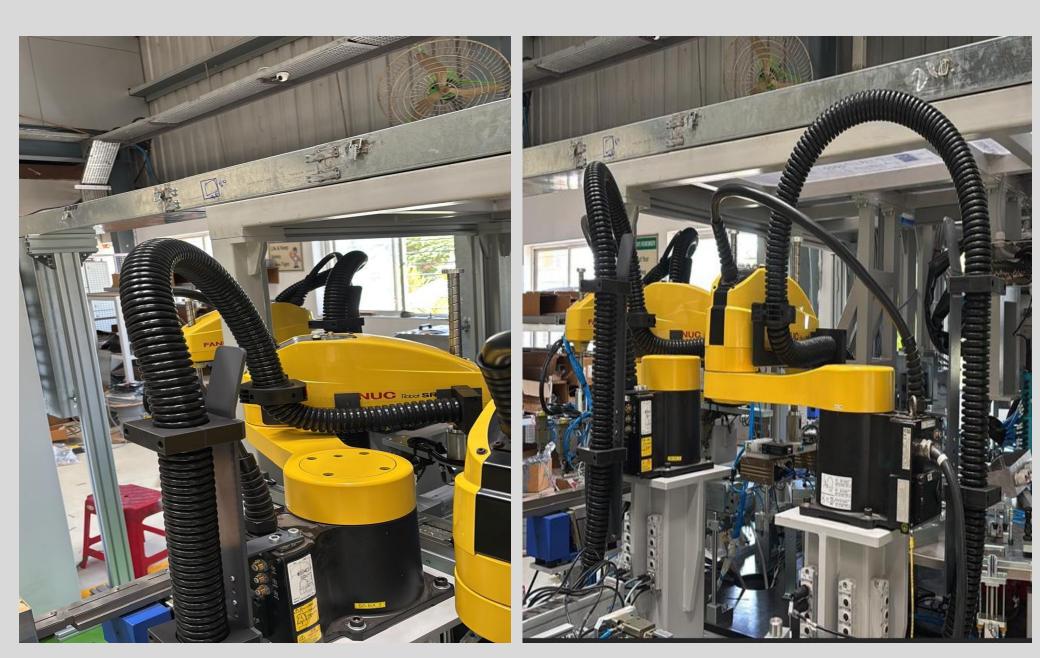

conduit with spring retraction box. The result is zero breakdown

### DRESS PACK IMPROVEMENT

#### **D K ROBOTICS AUTOMATION**

#### **DRESSPACK - BEFORE**

#### **DRESSPACK - AFTER**



Designed the dress pack with retraction box to avoid cable damage, use of clamps, tennis bracket, conduit protection ring, and other accessories (DK Robotics Automation, Pune)

### DRESS PACK FOR FANUC 2000IC 210F ROBOT



### DRESS PACK FOR FANUC 2000IC 210F ROBOT



### DRESS PACK IMPROVEMENT









### DRESS PACK IMPROVEMENT





### DRESS PACK FOR LASER WELDING ROBOT





### DRESS PACK FOR LASER WELDING FANUC ROBOT



### DRESS PACK FOR PICK AND PLACE FANUC ROBOT



### DRESS PACK FOR LASER CUTTING FANUC ROBOT



### DRESS PACK FOR LASER CLADDING KUKA ROBOT



### DRESS PACK FOR FANUC SCARA ROBOT



### DRESS PACK FOR MITSUBISHI SCARA ROBOT





### DRESS PACK FOR FANUC MACHINE TENDING ROBOT D K ROBOTICS AUTOMATION



### DRESS PACK PARTS : SPRING RETRACTION BOX





Let's share your requirement Or talk to us

+91 88882 54518

www.dkrobotics.in

dkrobotics9522@gmail.com

info@dkrobotics.in

https://www.linkedin.com/in/d-k-roboticsautomation

## **D K Robotics Automation.**

Works:- Golande Industrial Park, Shelar Vasti, Dehu- Alandi Road, Chikhali, Pune 411062