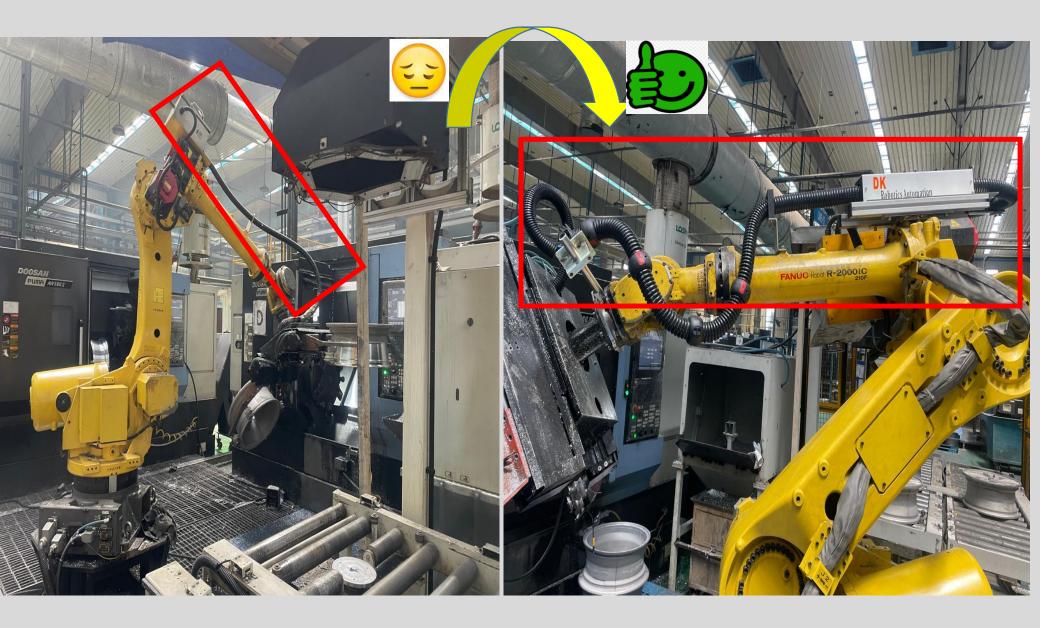

### DRESS PACK FOR FANUC 2000IC 210F ROBOT

#### **D K ROBOTICS AUTOMATION**

Customer was using normal conduit without retraction box resulting into frequent cable and conduit damage issue. We provided the solution with high corrugation flexible conduit with spring retraction box. The result is zero breakdown

### DRESS PACK IMPROVEMENT