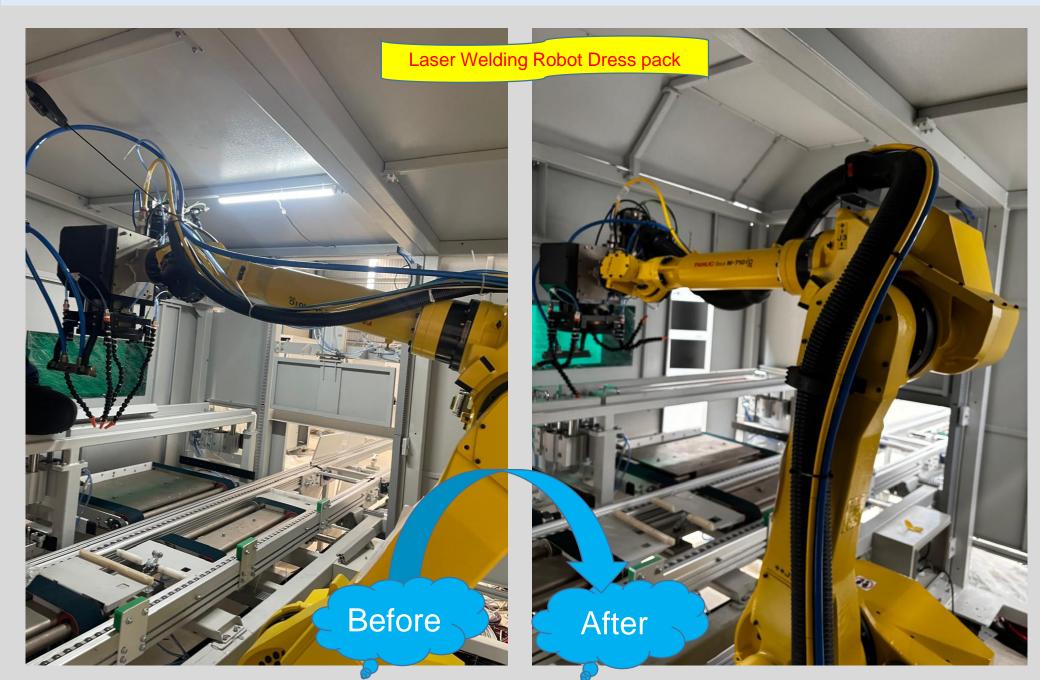

### DRESS PACK FOR LASER WELDING ROBOT

### DRESS PACK FOR LASER WELDING FANUC ROBOT